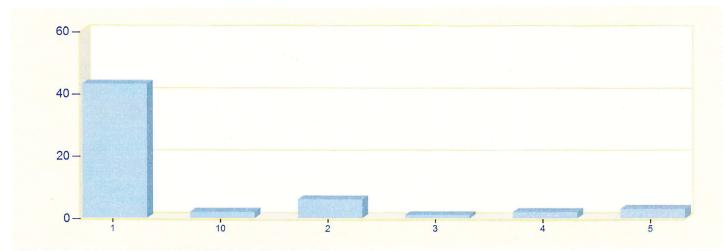

## Incident Type Count per Zone for Date Range

Start Date: 12/01/2014 | End Date: 12/31/2014

| ZONES       | INCIDENT TYPE                                           | COUNT |
|-------------|---------------------------------------------------------|-------|
| 1 - Criders | ville                                                   |       |
|             | 111 - Building fire                                     | 1     |
|             | 321 - EMS call, excluding vehicle accident with injury  | 38    |
|             | 322 - Motor vehicle accident with injuries              | 2     |
|             | 500 - Service Call, other                               | 1     |
|             | 611 - Dispatched & cancelled en route                   | 1     |
|             | Total Incidents for 1 - Cridersville:                   | 43    |
| 10 - LIMA   |                                                         |       |
|             | 114 - Chimney or flue fire, confined to chimney or flue | 1     |
|             | 611 - Dispatched & cancelled en route                   | 1     |
|             | Total Incidents for 10 - LIMA:                          | 2     |
| 2 - Duchou  | quet Twp                                                |       |
|             | 321 - EMS call, excluding vehicle accident with injury  | 4     |
|             | 322 - Motor vehicle accident with injuries              | 1     |
|             | 671 - HazMat release investigation w/no HazMat          | 1     |
|             | Total Incidents for 2 - Duchouquet Twp:                 | 6     |
| 3 - Buckla  | nd                                                      |       |
|             | 321 - EMS call, excluding vehicle accident with injury  | 1     |
|             | Total Incidents for 3 - Buckland:                       | 1     |

Zone information is defined on the Basic Info 3 screen of an incident. Only REVIEWED incidents included.

| ZONES      | INCIDENT TYPE                                          | COUNT |
|------------|--------------------------------------------------------|-------|
|            | 321 - EMS call, excluding vehicle accident with injury | 2     |
|            | Total Incidents for 4 - Logan Twp.:                    | 2     |
| 5 - Shawne | ee Twp.                                                |       |
|            | 321 - EMS call, excluding vehicle accident with injury | 1     |
|            | 322 - Motor vehicle accident with injuries             | 1     |
|            | 611 - Dispatched & cancelled en route                  | 1     |
|            | Total Incidents for 5 - Shawnee Twp.:                  | 3     |
|            | Total Count for all Zone:                              | 57    |